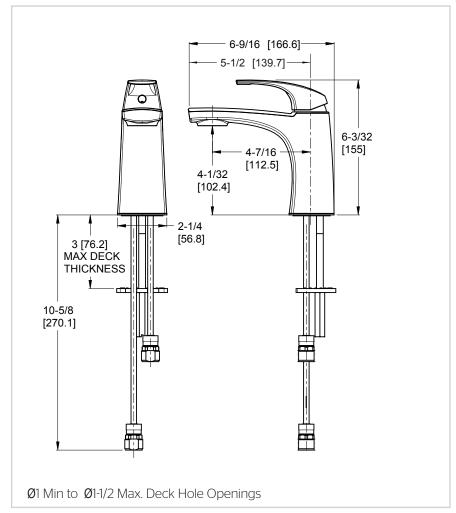

# Pfister

## Karci™

## Single Control Lavatory Faucet

LF-O42-KABB Finish(BB)

LF-042-KACC Finish(CC) □

LF-042-KAGS Finish(GS)



## Specifications

#### **Features**

- 1.2 GPM Flow Rate
- All Metal Construction
- 1 or 3-Hole Installation
- Optional Deckplate Included
- Push & Seal™ Drain Included
- Spot Defense™ Finish Resists Spots Limited Lifetime Warranty and Fingerprints (GS Finish Only)
- Mounting Hardware Included
- Pfast Connect™ Supply Lines
- TiteSeal™ Deckplate
- Pforever Seal<sup>™</sup> Ceramic Disc Valve



### Code Compliance

Pforever Seal™







- NSF/ANSI/CAN61:O<1</li>
- CEC Certified/CALGreen compliant
- ADA Compliant ANSI A117.1 (Lever Handles Only)





## Dimensions







SS-LF042-KAXX