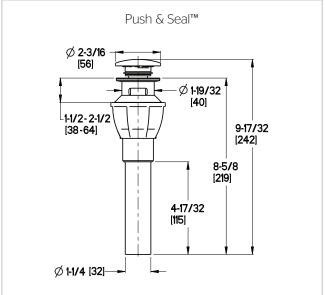

# Pfister

## Karci™

## Single Control Lavatory Faucet

LF-O42-KABB Finish(BB)

LF-042-KACC Finish(CC) □

LF-042-KAGS Finish(GS)



## Specifications

#### **Features**

- 1.2 GPM Flow Rate
- All Metal Construction
- 1 or 3-Hole Installation
- Optional Deckplate Included
- Push & Seal™ Drain Included
- Spot Defense™ Finish Resists Spots Limited Lifetime Warranty and Fingerprints (GS Finish Only)
- Mounting Hardware Included
- Pfast Connect™ Supply Lines
- TiteSeal™ Deckplate
- Pforever Seal<sup>™</sup> Ceramic Disc Valve



### Code Compliance

Pforever Seal™







- NSF/ANSI/CAN61:O<1</li>
- CEC Certified/CALGreen compliant
- ADA Compliant ANSI A117.1 (Lever Handles Only)





## Dimensions







SS-LF042-KAXX