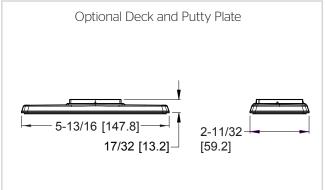

#### **Features**

- 1.2 GPM Flow Rate
- All Metal Construction
- 1 or 3-Hole Installation
- Optional Deckplate Included
- Push & Seal™ Drain Included
- Spot Defense™ Finish Resists Spots Limited Lifetime Warranty and Fingerprints (GS Finish Only)
- Mounting Hardware Included
- Pfast Connect™ Supply Lines
- TiteSeal™ Deckplate
- Pforever Seal<sup>™</sup> Ceramic Disc Valve