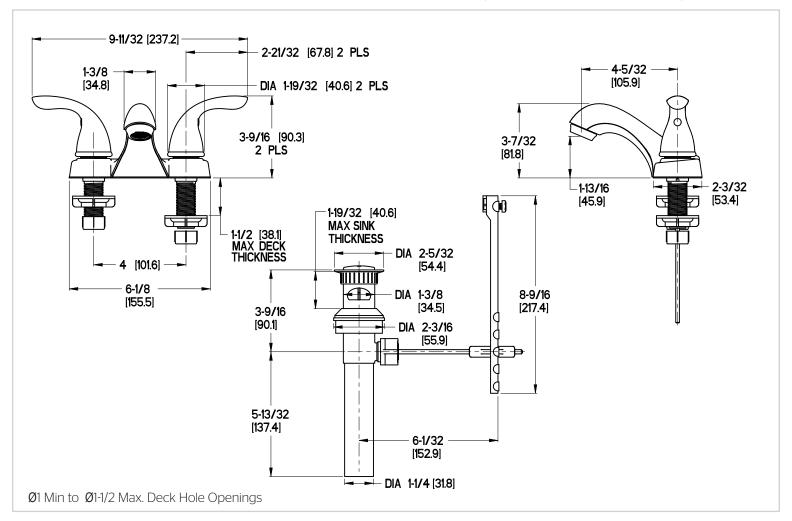

#### 4" Centerset Lavatory Faucet

LF-WL2-230C Finish(C) LF-WL2-230K Finish(K) □

# Specifications