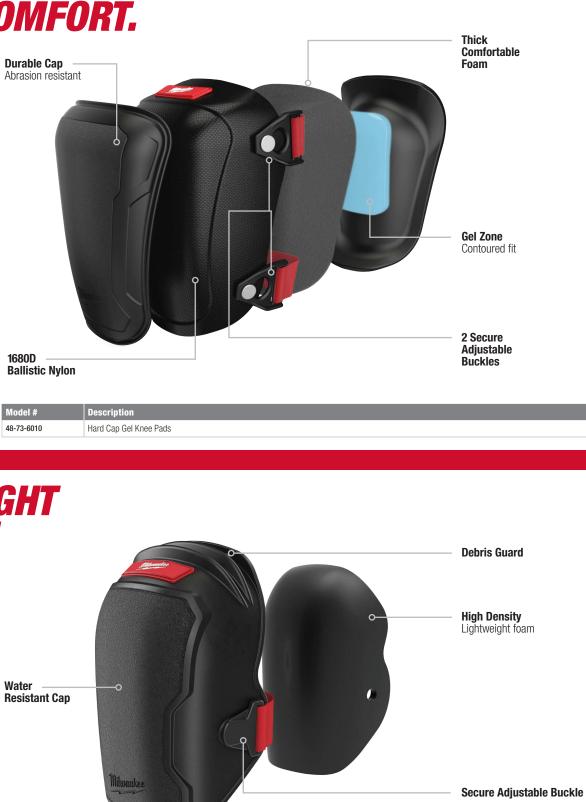

### **MAXIMUM COMFORT.** LONGEST LASTING.

#### HARD CAP GEL

## SECURE GEL ZONE. **BETTER COMFORT.**

1680D **Ballistic Nylon** 

48-73-6010

**FREE FLEX** 

Water **Resistant Cap** 

lodel # Description 48-73-6000

Free-Flex Knee Pads