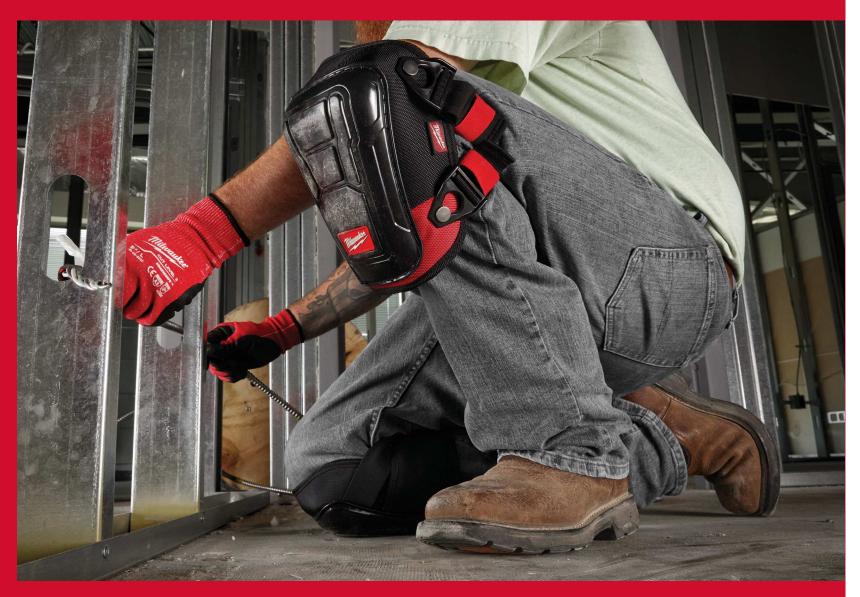

| $\checkmark$                                                  | $\checkmark$                           |                                                   |
| Dual Straps                  | $\checkmark$                                               | $\checkmark$                                  | $\checkmark$                                                  | $\checkmark$                           |                                                   |
| Hinged Thigh Strap           | $\checkmark$                                               |                                               |                                                               |                                        |                                                   |





PPE









# **KNEE PADS**



#### **STABILIZER PERFORMANCE**

### **MOST SECURE. MAXIMUM COMFORT.**

### **Hinged Thigh Strap** Better mobility Milu Large Flat Cap Increased stability Layered Gel Zone Absorbs pressure & supports knee Pressure **Reducing Foam Dual Material** Milwaukee Lower Strap 1680D **Ballistic Nylon Durable Metal Rivets** 48-73-6050 Stabilizer Performance Knee Pads



### **MAXIMUM COMFORT.** LONGEST LASTING.



#### HARD CAP GEL

## SECURE GEL ZONE. **BETTER COMFORT.**





1680D **Ballistic Nylon** 

48-73-6010

**FREE FLEX** 



Water **Resistant Cap** 



lodel # Description 48-73-6000

Free-Flex Knee Pads