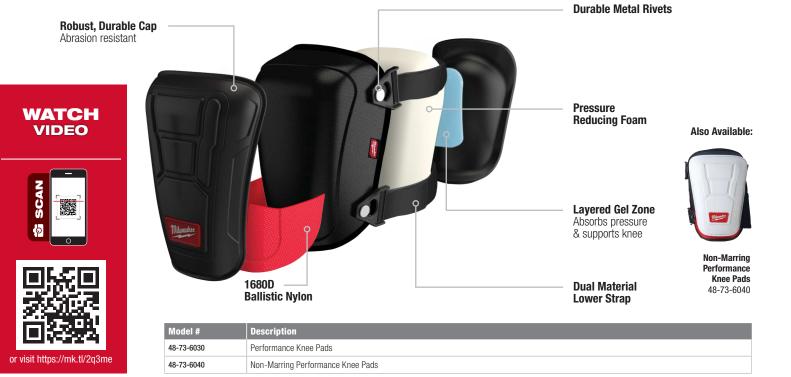

#### **STABILIZER PERFORMANCE**

### **Hinged Thigh Strap** Better mobility Milu Large Flat Cap Increased stability Layered Gel Zone Absorbs pressure & supports knee Pressure **Reducing Foam Dual Material** Milwaukee Lower Strap 1680D **Ballistic Nylon Durable Metal Rivets** 48-73-6050 Stabilizer Performance Knee Pads