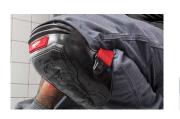

|                                               |                                                               |                                        |                                                   |





PPE









# **KNEE PADS**



#### **STABILIZER PERFORMANCE**

### **MOST SECURE. MAXIMUM COMFORT.**

### **Hinged Thigh Strap** Better mobility Milu Large Flat Cap Increased stability Layered Gel Zone Absorbs pressure & supports knee Pressure **Reducing Foam Dual Material** Milwaukee Lower Strap 1680D **Ballistic Nylon Durable Metal Rivets** 48-73-6050 Stabilizer Performance Knee Pads



### **MAXIMUM COMFORT.** LONGEST LASTING.



#### HARD CAP GEL

## SECURE GEL ZONE. **BETTER COMFORT.**





1680D **Ballistic Nylon** 

48-73-6010

**FREE FLEX** 



Water **Resistant Cap** 



lodel # Description 48-73-6000

Free-Flex Knee Pads