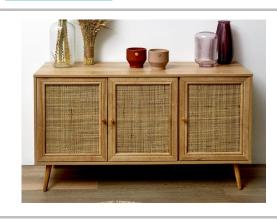

#### **General Features**

| General Features   |                                                        |  |
|--------------------|--------------------------------------------------------|--|
| Number of assorted | 1                                                      |  |
| Pcs/Display        | NA                                                     |  |
| NB Pcs/inner       | NA                                                     |  |
| PCB                | 1                                                      |  |
| Material           | 95% PARTICLE BOARD, 2% PAPER, 2% RATTAN, 1% WOODEN LEG |  |
| Colors             | AS PHOTO                                               |  |
| Brand              | AMBIENT Home & Decor                                   |  |

## **Product**

| Measurement - Product (cm) (LxPxH) | 115 * 70 * 39 |
|------------------------------------|---------------|
| L (cm)                             | 115           |
| P (cm)                             |               |
| H (cm)                             | 39            |
| Diameter if round product (cm)     | -             |
| Weight (kg) Product                | 24.6          |
| Capacity (in Liters or Kgs)        | -             |