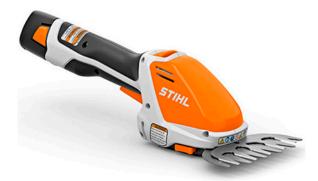

## **HSA-26**

## CORTASETOS A BATERÍA

Cortasetos a batería, ligero y compacto ideal para recortar y mantener en perfecto estado los setos más pequeños y arbustos.

Las cuchillas del cortasetos están optimizadas para garantizar un resultado perfecto. La cuchilla de hierba incluida te permitirá cortar los bordes de césped en accesos y caminos. Incorpora también manillar antideslizante, cambio de cuchilla sin herramientas e indicador de nivel de carga.

> USO RECOMENDADO **OCASIONAL**

VOLTAJE: 10.8 V

TIEMPO DE CARGA: 55 MIN/70MIN

**PESO: 0.8 KG** 

CUCHILLA PARA ARBUSTO 20 CM

CUCHILLA PARA HIERBA. ANCHO DE CORTE 12CM