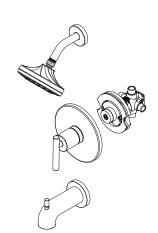

# Pfister

# Zeelan™

# Tub & Shower Trim with Valve

8P8-WS2-ZLSB Finish(B)  $\square$  8P8-WS2-ZLSC Finish(C)  $\square$ 

8P8-WS2-ZLSGS Finish(GS) □

#### **Features**

- 1.8 GPM Flow Rate (Showerhead)
- 6 Function Showerhead (Full Spray, Massage, Full/Massage Combo, Pause, Lattice, and Lattice/Full Spray)
- Easy to Clean Nozzles
- SecurePfit™ with Anti Handle Wobble
- Spot Defense™ Finish Resists Spots and Fingerprints
- Includes OX8 Valve
- Temperature Limit Stop
- Quick Connect Tub Install
- Pforever Seal Ceramic Disc Valve
- Pforever Warranty®