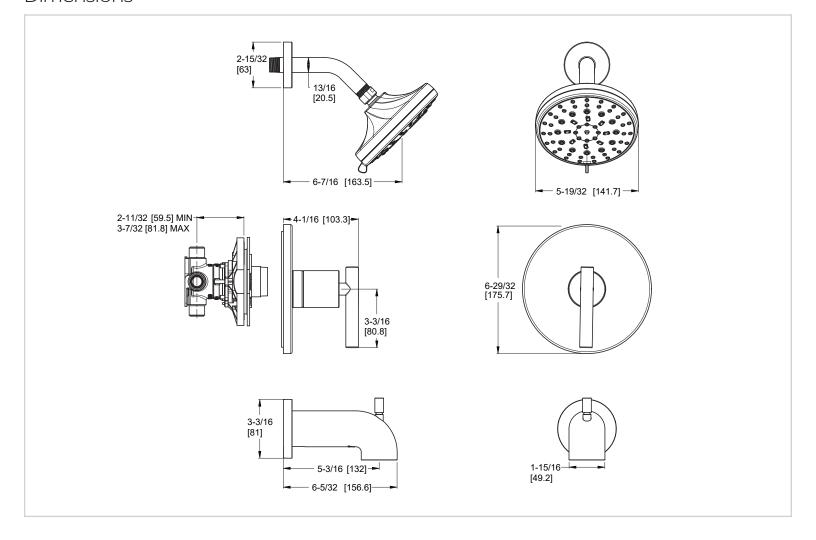

Finish(C)  $\square$ 

8P8-WS2-ZLSGS Finish(GS) □



# Specifications

#### **Features**

- 1.8 GPM Flow Rate (Showerhead)
- 6 Function Showerhead (Full Spray, Massage, Full/Massage Combo, Pause, Lattice, and Lattice/Full Spray)
- Easy to Clean Nozzles
- SecurePfit™ with Anti Handle Wobble
- Spot Defense™ Finish Resists Spots and Fingerprints
- Includes OX8 Valve
- Temperature Limit Stop
- Quick Connect Tub Install
- Pforever Seal Ceramic Disc Valve
- Pforever Warranty®

### Code Compliance

Pfister products are designed and manufactured in compliance with the following standards and codes:





SecurePfit™

• Pforever Seal

- · Cal Green Compliant
- CEC Compliant
- EPA WaterSense Certification 1.8 gpm, 6.8L/Min
- ADA Compliant-ANSI A117.1 (Lever handles only)









## **Dimensions**